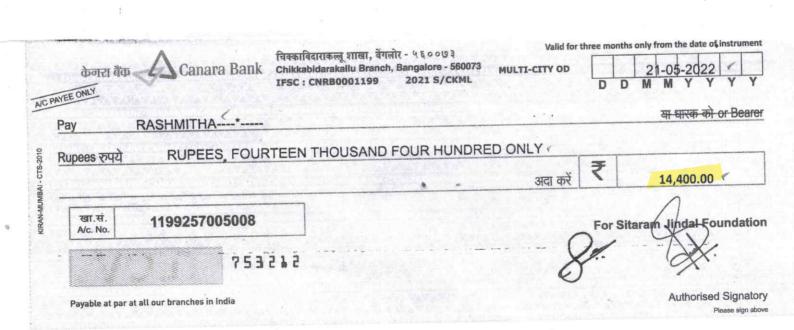

Name of Student: Mr./Miss

RASHMITHA--\*-

Scholarship peroid :

to 31/05/2022

Scholarship Amt./Month: Rs.
Scholarship Amt now paid: Rs.

1800.00

Period for which now paid

5 ... 5/

31/05/2022 Cheque No.(enclosed) :

753212

Bank Name: Canara Bank

Cheque Date

21/05/2022

Kindly comply with the following while delivering the cheque to the student:-

01/04/2021

01/10/2021

### RECEIPT

File No. SJF/B/

63282

Received with thanks a sum of Rs.

14,400.00

(Rupees Fourteen Thousand Four Hundred Only)

towards Scholarship for the period.

From

01/10/2021

31/05/2022 To

Name

**RASHMITHA** 

Class

M.SC

Name of the Institution

DEPARTMENT OF BIOCHEMISTRY